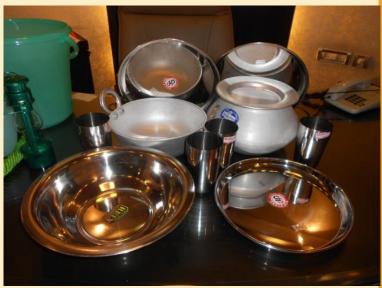

#### Shelter Kit Content

- Food
  - Boxes with food for 7 days
  - Stove
  - Jerrycan for Kerosene
  - Cooking Utensils
  - Eating Utensils
  - Matches/Candles
  - Jug/Mug
- Community Kitchen (Optional)

#### Medical

- Deploy large tents for medical facility
- Create a pool of
  - ✓ Volunteer Doctors
  - ✓ Volunteer Paramedics
  - ✓ Volunteer Rotarians, Family members, Rotaractors and Inner Wheel members