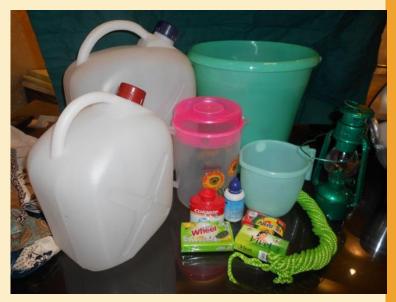

#### Shelter Kit Content

- Shelter
  - 2 Tarpaulins (15 x 20 ft.)
  - Mosquito Nets
  - 2 Blankets (optional)
  - 2 Bed sheets

#### Shelter Kit Content

- Food
  - Boxes with food for 7 days
  - Stove
  - Jerrycan for Kerosene
  - Cooking Utensils
  - Eating Utensils
  - Matches/Candles
  - Jug/Mug
- Community Kitchen (Optional)