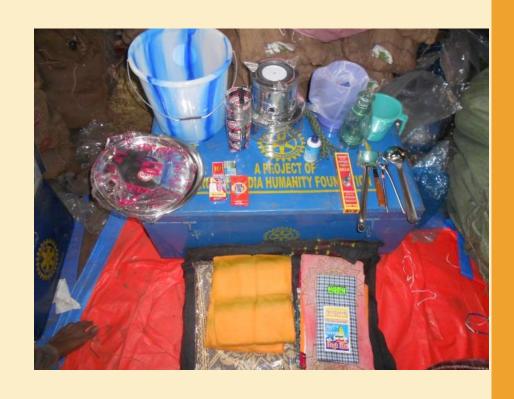

# RELIEF: SHELTER KIT PROGRAM

- Depending on the intensity
   of the Disaster the apex
   body to decide on the
   number of Shelter Kits to
   be delivered in the affected
   area
- Shelter Kits to take care of: Shelter, Food, Clothes, Medical & Mental Health

#### Shelter Kit Content

- Shelter
  - 2 Tarpaulins (15 x 20 ft.)
  - Mosquito Nets
  - 2 Blankets (optional)
  - 2 Bed sheets

#### Shelter Kit Content

- Food
  - Boxes with food for 7 days
  - Stove
  - Jerrycan for Kerosene
  - Cooking Utensils
  - Eating Utensils
  - Matches/Candles
  - Jug/Mug
- Community Kitchen (Optional)