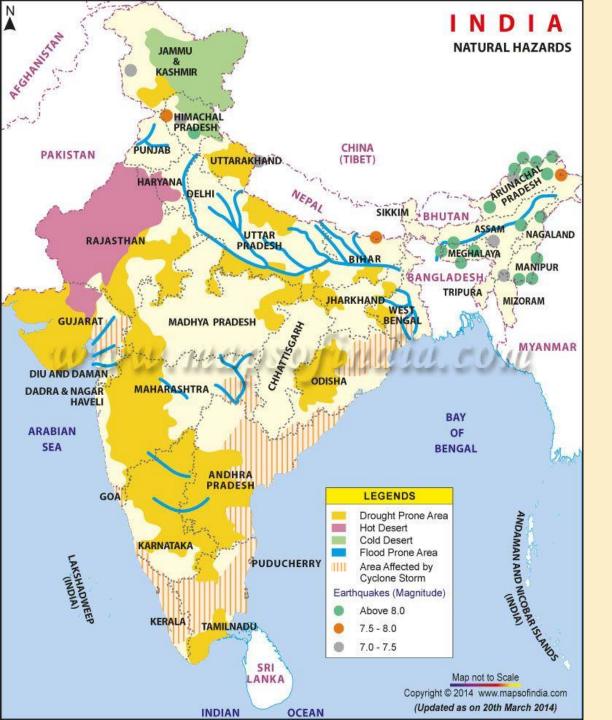

## ROTARY INDIA DISASTER MANAGEMENT



Are We Ready For Another Natural Disaster?

# WATER AND CLIMATE RELATED DISASTER

- Floods
- Cyclones
- Droughts
- Tsunami





# GEOLOGICAL, CHEMICAL AND BIOLOGICAL DISASTER

- Earthquakes
- Chemical and Industrial Disasters
- Biological and Disaster
   Epidemics/Pandemics









## SEISMIC MAP OF INDIA: EARTHQUAKE PRONE AREAS







## FLOOD, CYCLONE & DROUGHT PRONE AREAS





## TYPES OF DISASTER IN INDIA (FROM 1980 – 2019)

| Type of<br>Disaster | No. of times occurred | Lives affected / lost                                |
|---------------------|-----------------------|------------------------------------------------------|
| Major Floods        | 21 times              | More than 17 crore lives affected                    |
| Earthquake          | 3 times               | More than 45,000 lives lost                          |
| Drought             | 4 times               | More than 4 crore lives affected                     |
| Epidemic            | 3 times               | More than 10,000 lives lost                          |
| Storm/Cyclone       | 10 times              | More than 10,500 lives lost & 50 lakh