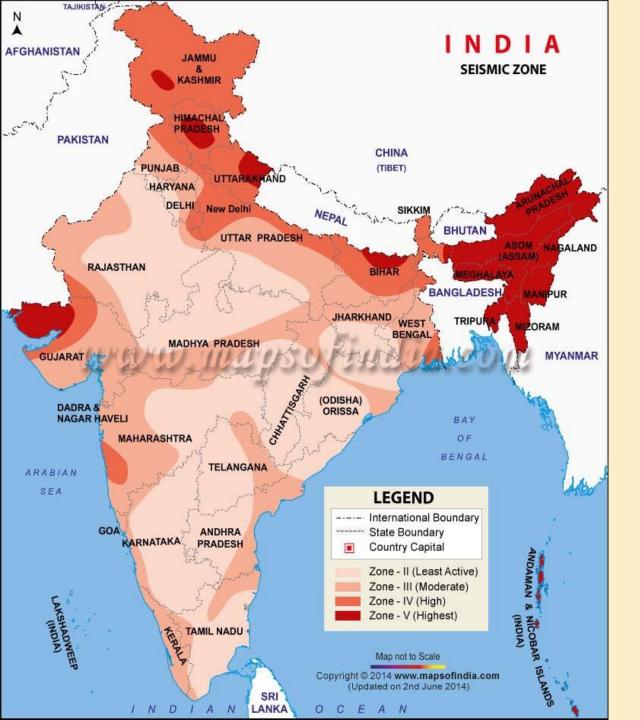

## ROTARY INDIA DISASTER MANAGEMENT



Are We Ready For Another Natural Disaster?

# WATER AND CLIMATE RELATED DISASTER

- Floods
- Cyclones
- Droughts
- Tsunami





# GEOLOGICAL, CHEMICAL AND BIOLOGICAL DISASTER

- Earthquakes
- Chemical and Industrial Disasters
- Biological and Disaster
   Epidemics/Pandemics









## SEISMIC MAP OF INDIA: EARTHQUAKE PRONE AREAS







## FLOOD, CYCLONE & DROUGHT PRONE AREAS





## TYPES OF DISASTER IN INDIA (FROM 1980 – 2019)

| Type of<br>Disaster | No. of times occurred | Lives affected / lost                                |
|---------------------|-----------------------|------------------------------------------------------|
| Major Floods        | 21 times              | More than 17 crore lives affected                    |
| Earthquake          | 3 times               | More than 45,000 lives lost                          |
| Drought             | 4 times               | More than 4 crore lives affected                     |
| Epidemic            | 3 times               | More than 10,000 lives lost                          |
| Storm/Cyclone       | 10 tim