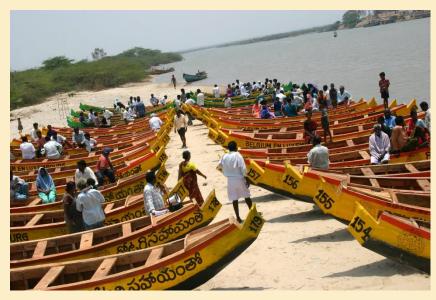

# WATER AND CLIMATE RELATED DISASTER

- Floods
- Cyclones
- Droughts
- Tsunami

## TYPES OF DISASTER IN INDIA (FROM 1980 – 2019)

| Type of<br>Disaster | No. of times occurred | Lives affected / lost                                |
|---------------------|-----------------------|------------------------------------------------------|
| Major Floods        | 21 times              | More than 17 crore lives affected                    |
| Earthquake          | 3 times               | More than 45,000 lives lost                          |
| Drought             | 4 times               | More than 4 crore lives affected                     |
| Epidemic            | 3 times               | More than 10,000 lives lost                          |
| Storm/Cyclone       | 10 times              | More than 10,500 lives lost & 50 lakh lives affected |
| Tsunami             | I time                | More than 10,000 lives lost                          |