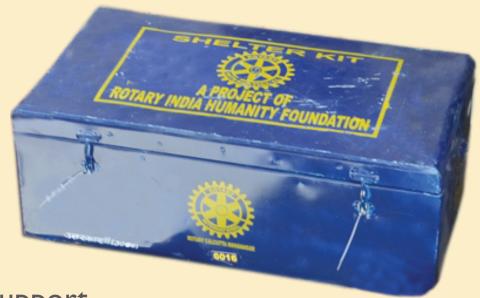

# RELIEF: SHELTER KIT PROGRAM

- Depending on the intensity
   of the Disaster the apex
   body to decide on the
   number of Shelter Kits to
   be delivered in the affected
   area
- Shelter Kits to take care of: Shelter, Food, Clothes, Medical & Mental Health

#### Shelter Kit Content

- Shelter
  - 2 Tarpaulins (15 x 20 ft.)
  - Mosquito Nets
  - 2 Blankets (optional)
  - 2 Bed sheets