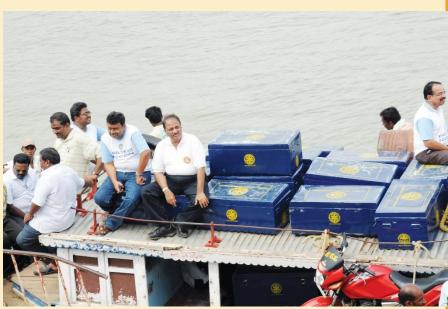

# RELIEF: SHELTER KIT PROGRAM

- Depending on the intensity
   of the Disaster the apex
   body to decide on the
   number of Shelter Kits to
   be delivered in the affected
   area
- Shelter Kits to take care of: Shelter, Food, Clothes, Medical & Mental Health

#### Shelter Kit Content

- Shelter
  - 2 Tarpaulins (15 x 20 ft.)
  - Mosquito Nets
  - 2 Blankets (optional)
  - 2 Bed sheets

#### Shelter Kit Content

- Food
  - Boxes with food for 7 days
  - Stove
  - Jerrycan for Kerosene
  - Cooking Utensils
  - Eating Utensils
  - Matches/Candles
  - Jug/Mug
- Community Kitchen (Optional)