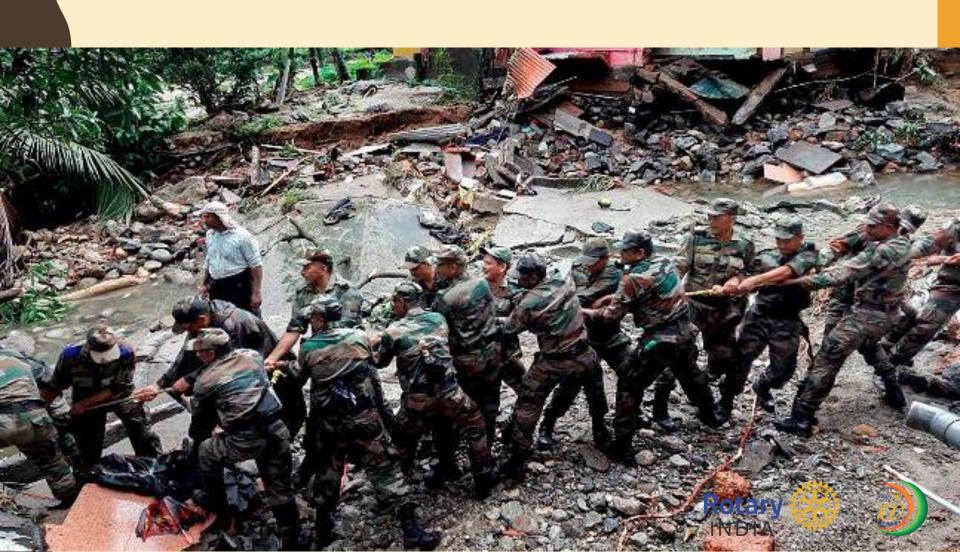

## RESCUE: OUT OF SCOPE OF RIDM

 Rescue done by Indian Military, Paramilitary Forces, trained experts etc. under National Disaster Management Authority (NDMA)

- Shelter
- Food
- Clothes
- Medical
- Mental Health