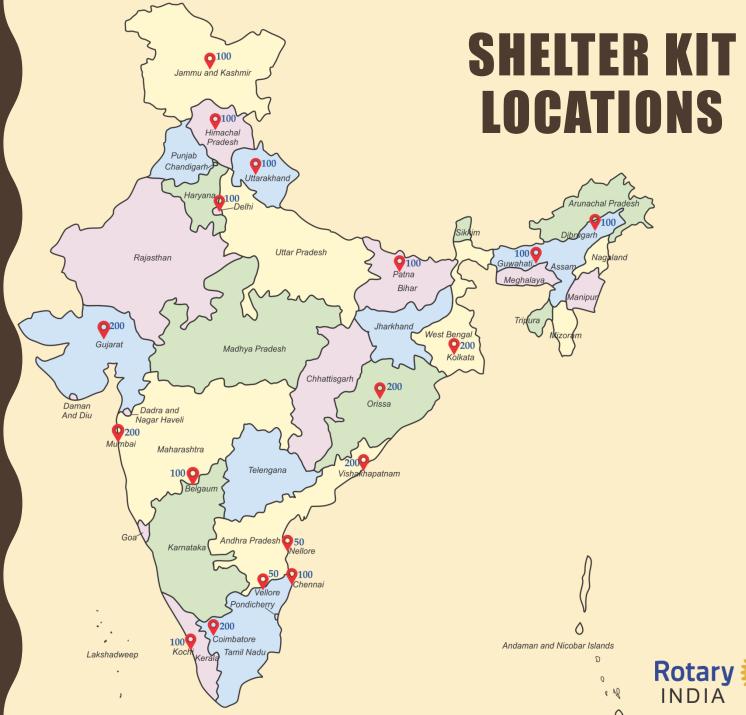

## SHELTER KIT LOCATIONS

• Belgaum – 100

• Chennai – 100

• Coimbatore - 200

• Dibrugarh — 100

• Delhi – 200

• Gujarat — 200

• Guwahati – 100

• Himachal Pradesh – 100

• J&K -100

• Kochi – 100

• Kolkata – 200

• Mumbai – 200

• Nellore – 50

• Odisha – 200

• Patna – 100

• Uttarakhand - 100

• Vishakhapatnam - 200

• Vellore – 50

• Vishakhapatnam – 200